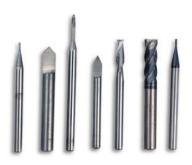

Carbide cutters Vbit for engraving, cutting and drilling

Dust collecting tray - 1pcs

Dust removal brush - 1pcs