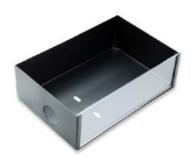

Carbide cutters Vbit for engraving, cutting and drilling

Dust collecting tray - 1pcs

Dust removal brush - 1pcs