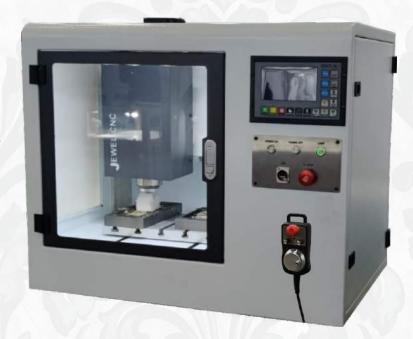

## **JEWEL CNC**

## **Machine Specification:**

Working Area - 280 X 240 X 135mm.

Spindle Motor - 0.8 kW (Air cooled).

Motor - Easy Stepper

Motor Capacity - 4.5nm Holding Torque.

Drive System - Ball Screw.

Guide Motion - Linear Motion Rod.

Max Tool Size - 6mm.

Working Light - Yes.

Spindle Speed - 0 to 24000 RPM.

Machine Accuracy - 0.02mm.

Repeatability - 0.01 mm.

Controller - Standalone Controller.

Power - 220V Single Phase 50/60Hz.

Machine Weight - 95 KG Approx.

**Machine Dimensions** - W - 750, L - 550, H - 600mm.

**Closed Body for Precious Metals Recovery.** 

High Speed Machining.

**Software & File Support** - Artcam, G-code, Tap etc.

Rotary Axis (Optional) - For Bangles and Rings.