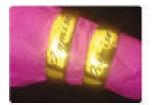

**Machine Dimensions** - W - 750, L - 550, H - 600mm.

**Closed Body for Precious Metals Recovery.** 

High Speed Machining.

**Software & File Support** - Artcam, G-code, Tap etc.

Rotary Axis (Optional) - For Bangles and Rings.