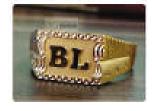

**Machine Dimensions** - W - 750, L - 550, H - 600mm.

**Closed Body for Precious Metals Recovery.** 

High Speed Machining.

**Software & File Support** - Artcam, G-code, Tap etc.

Rotary Axis (Optional) - For Bangles and Rings.