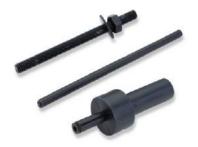

## **OPTIONAL ACCESSORIES:**

Collet for bangles holding - 1

2Pcs any size you want (For more per piece price 250 - 550 extra)

Collet for rings holding - 1

2Pcs any size you want (For more per piece price 250 - 550 extra)