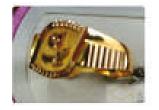

**Machine Dimensions** - W - 750, L - 550, H - 600mm.

**Closed Body for Precious Metals Recovery.** 

High Speed Machining.

**Software & File Support** - Artcam, G-code, Tap etc.

Rotary Axis (Optional) - For Bangles and Rings.