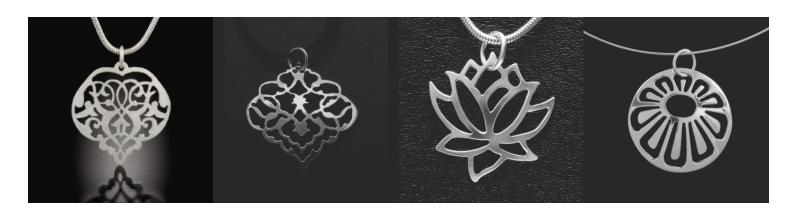

**Machine Dimensions** - W - 750, L - 550, H - 600mm.

**Closed Body for Precious Metals Recovery.** 

High Speed Machining.

**Software & File Support** - Artcam, G-code, Tap etc.

Rotary Axis (Optional) - For Bangles and Rings.