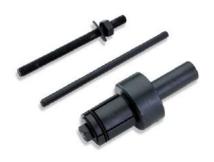

## **OPTIONAL ACCESSORIES:**

Collet for bangles holding - 1

2Pcs any size you want (For more per piece price 250 - 550 extra)

Collet for rings holding - 1

2Pcs any size you want (For more per piece price 250 - 550 extra)