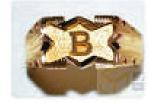

**Machine Dimensions** - W - 750, L - 550, H - 600mm.

**Closed Body for Precious Metals Recovery.** 

High Speed Machining.

**Software & File Support** - Artcam, G-code, Tap etc.

Rotary Axis (Optional) - For Bangles and Rings.