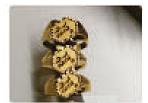

**Machine Dimensions** - W - 750, L - 550, H - 600mm.

**Closed Body for Precious Metals Recovery.** 

High Speed Machining.

**Software & File Support** - Artcam, G-code, Tap etc.

Rotary Axis (Optional) - For Bangles and Rings.