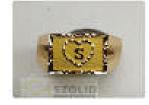

**Machine Dimensions** - W - 750, L - 550, H - 600mm.

**Closed Body for Precious Metals Recovery.** 

High Speed Machining.

**Software & File Support** - Artcam, G-code, Tap etc.

Rotary Axis (Optional) - For Bangles and Rings.