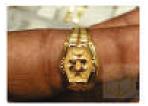

**Machine Dimensions** - W - 750, L - 550, H - 600mm.

**Closed Body for Precious Metals Recovery.** 

High Speed Machining.

**Software & File Support** - Artcam, G-code, Tap etc.

Rotary Axis (Optional) - For Bangles and Rings.