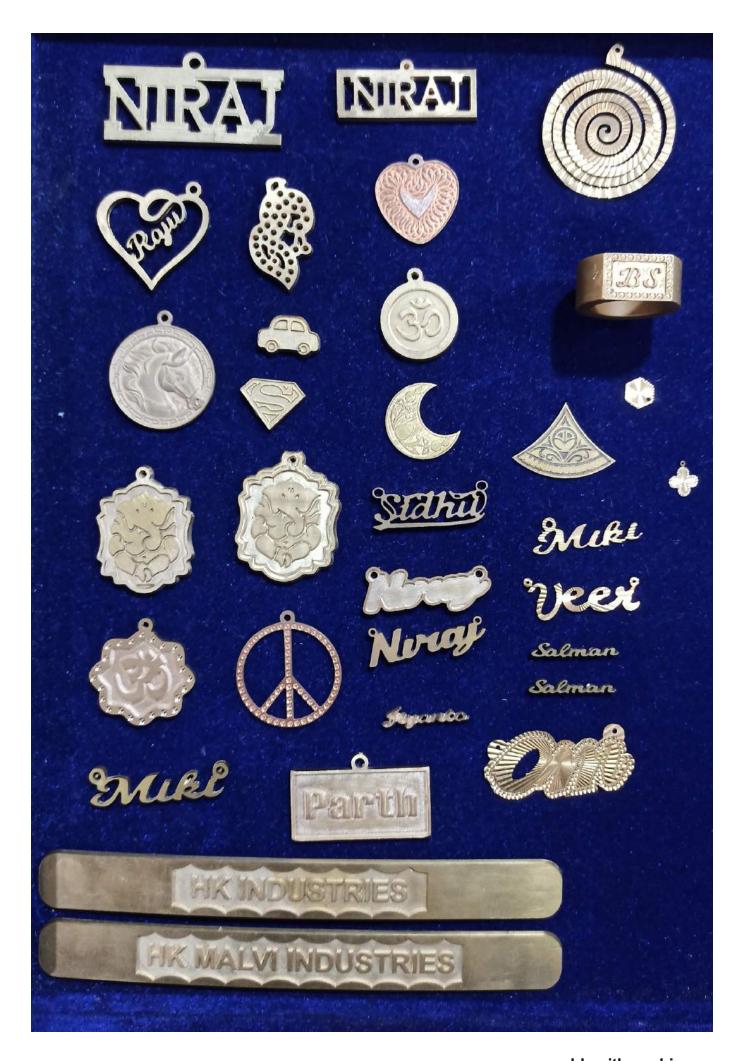

## **JEWEL CNC**

## **Machine Specification:**

Working Area - 280 X 240 X 135mm.

Spindle Motor - 0.8 kW (Air cooled).

Motor - Easy Stepper

Motor Capacity - 4.5nm Holding Torque.

Drive System - Ball Screw.

Guide Motion - Linear Motion Rod.

Max Tool Size - 6mm.

Working Light - Yes.

Spindle Speed - 0 to 24000 RPM.

Machine Accuracy - 0.02mm.

Repeatability - 0.01 mm.

Controller - Standalone Controller.

Power - 220V Single Phase 50/60Hz.

Machine Weight - 95 KG Approx.

**Machine Dimensions** - W - 750, L - 550, H - 600mm.

**Closed Body for Precious Metals Recovery.** 

High Speed Machining.

**Software & File Support** - Artcam, G-code, Tap etc.

Rotary Axis (Optional) - For Bangles and Rings.